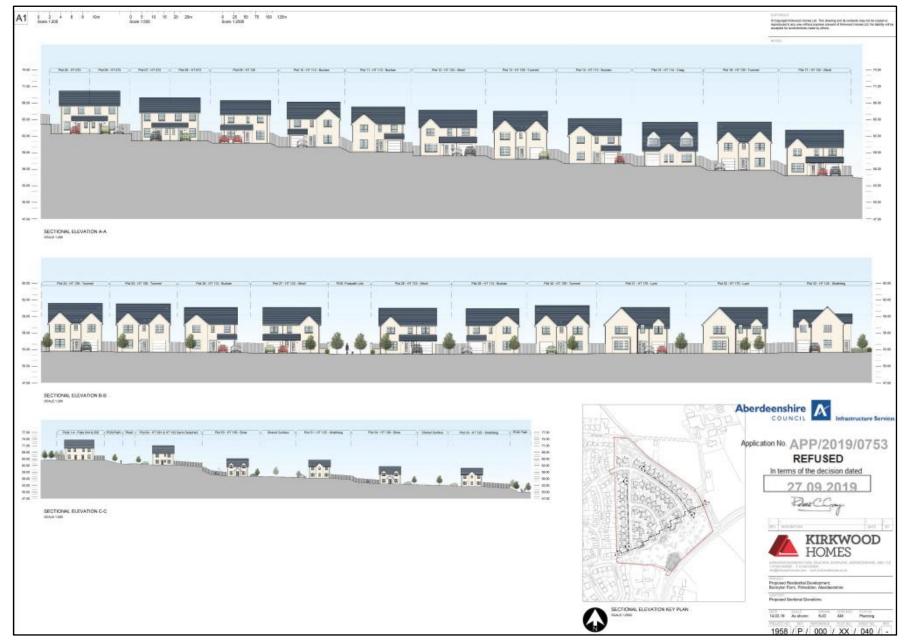

ed house           | 34, 43, 49, 52                 | 33, 36, 44, 51, 57         |
| 139               | Tummel       | Detached house           | 13, 16, 24, 25, 28, 40, 41, 54 | 27, 30, 53                 |
| 160               | Katrine      | Detached house           | -                              | 19                         |
| 155               | Lomond       | Detached house           | -                              | 20, 29                     |
| 176               | Lyon         | Detached house           | 31                             | 22, 32, 45                 |



## **Proposed Site Plan**



## **Previously Approved Site Plan**



Proposed

Approved under APP/2022/1429 and APP/2019/0753

Plot boundary changes to Plots 34/35/50/51





#### **Proposed Street Scene**

7



## **Previously Approved Street Scene**



#### **Proposed HT080**

#### **Previously approved HT072**

#### **Changes to Affordable semi-detached**



#### Proposed HT049 & HT065

#### Previously approved HT044 & HT058

#### **Changes to Affordable flats**



#### 'Tay' Elevations



#### 'Tay' Floor Plans



#### 'Affric' Elevations



#### 'Affric' Floor Plan



#### **Katrine Elevations**



#### **Katrine Floor Plan**



#### **Lomond Elevations**

#### 'Strathbeg'



FRONT ELEVATION icture Services SCALE 1:100



REAR ELEVATION SCALE 1:100



SIDE ELEVATION SCALE 1:100







FRONT ELEVATION SCALE 1:100



REAR ELEVATION SCALE 1:100

SIDE ELEVATION

SIDE ELEVATION SCALE 1:100

SCALE 1:100

First foor leve





ist foor level

ound foor le

First floor level

me Extract rort

'Bucha