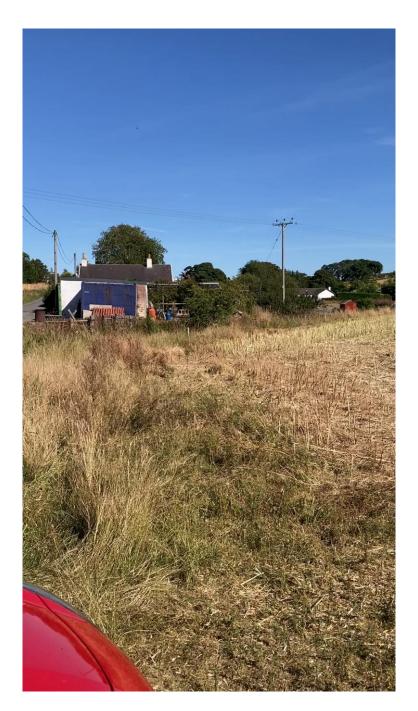

## **Previously Approved House types**

Photo of site from northern boundary looking east

Photo of site from North looking South (Breckview to west)