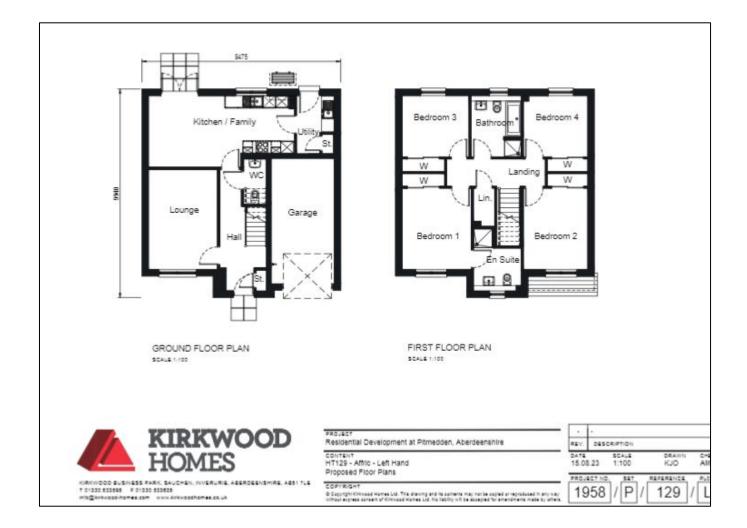

| Lomond       | Detached house           | -                              | 20, 29                     |
| 176               | Lyon         | Detached house           | 31                             | 22, 32, 45                 |



## **Proposed Site Plan**



## **Previously Approved Site Plan**



Proposed

Approved under APP/2022/1429 and APP/2019/0753

Plot boundary changes to Plots 34/35/50/51





#### **Proposed Street Scene**

7



## **Previously Approved Street Scene**



#### **Proposed HT080**

#### **Previously approved HT072**

#### **Changes to Affordable semi-detached**



#### Proposed HT049 & HT065

#### Previously approved HT044 & HT058

#### **Changes to Affordable flats**



#### 'Tay' Elevations



#### 'Tay' Floor Plans



#### 'Affric' Elevations



#### 'Affric' Floor Plan



#### **Katrine Elevations**



#### **Katrine Floor Plan**



#### **Lomond Elevations**

#### 'Strathbeg'



FRONT ELEVATION icture Services SCALE 1:100



REAR ELEVATION SCALE 1:100



SIDE ELEVATION SCALE 1:100







FRONT ELEVATION SCALE 1:100



REAR ELEVATION SCALE 1:100

SIDE ELEVATION

SIDE ELEVATION SCALE 1:100

SCALE 1:100

First foor leve





ist foor level

ound foor le

First floor level

me Extract rort

'Buchan'

FRONT ELEVATION

¥ –

Soffi Extract lient

SCALE 1:100

NHA NHA NHA

Soft Extract Vers

RE

SIDE ELEVATION



SIDE ELEVATION SCALE 1:100

#### 'Cairnie'



FRONT ELEVATION



REAR ELEVATION SCALE 1:100



SIDE ELEVATION SCALE 1:100



## **Previously Approved House types**

Photo of site from northern boundary looking east



Photo of