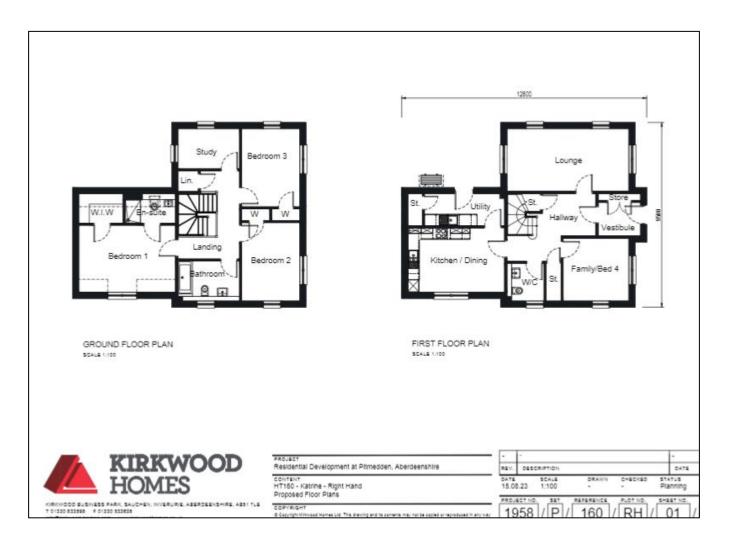

-                              | 20, 29                     |
| 176               | Lyon         | Detached house           | 31                             | 22, 32, 45                 |



## **Proposed Site Plan**



## **Previously Approved Site Plan**



Proposed

Approved under APP/2022/1429 and APP/2019/0753

Plot boundary changes to Plots 34/35/50/51





#### **Proposed Street Scene**

7



## **Previously Approved Street Scene**



#### **Proposed HT080**

#### **Previously approved HT072**

#### **Changes to Affordable semi-detached**



#### Proposed HT049 & HT065

#### Previously approved HT044 & HT058

#### **Changes to Affordable flats**



#### 'Tay' Elevations



#### 'Tay' Floor Plans



#### 'Affric' Elevations



#### 'Affric' Floor Plan



#### **Katrine Elevations**



#### **Katrine Floor Plan**



#### **Lomond Elevations**

#### 'Strathbeg'



FRONT ELEVATION icture Services SCALE 1:100



REAR ELEVATION SCALE 1:100



SIDE ELEVATION SCALE 1:100







FRONT ELEVATION SCALE 1:100



REAR ELEVATION SCALE 1:100

SIDE ELEVATION

SIDE ELEVATION SCALE 1:100

SCALE 1:100

First foor leve





ist foor level

ound foor le

First floor level

me Extract rort

'Buchan'

FRONT ELEVATION

¥ –

Soffi Extract lient

SCALE 1:100

NHA NHA NHA

Soft Extract Vers

RE

SIDE ELEVATION



SIDE ELEVATION SCALE 1:100

#### 'Cairnie'



FRONT ELEVATION



REAR ELEVATION SCALE 1:100



SIDE ELEVATION SCALE 1:100



## **Previously Approved House types**

Photo of site from northern boundary looking east



Photo of site from North looking South (Breckview to west)



## Ph