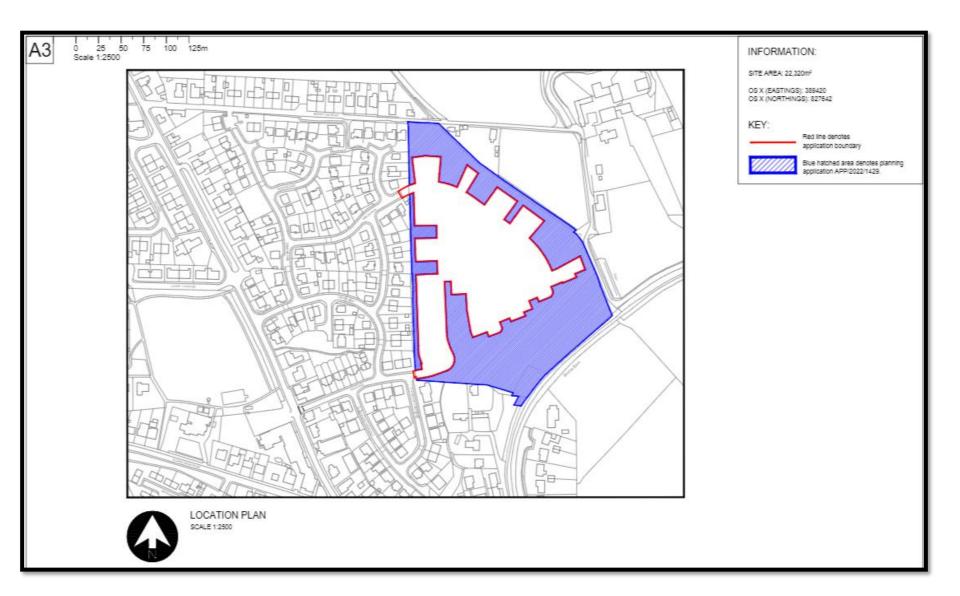

# APP/2023/1641

Full Planning Permission for Erection of 49 Dwellinghouses (Change of House Types & Plot Layout to APP/2022/1429 for Erection of 64 Dwellinghouses with Associated Infrastructure & Open Space Without Compliance with Condition 1 (Off-Site Road Improvement Works) of Planning Permission Reference APP/2019/0753 at OP2 Site, Bonnyton Farm, Pitmedden, Ellon