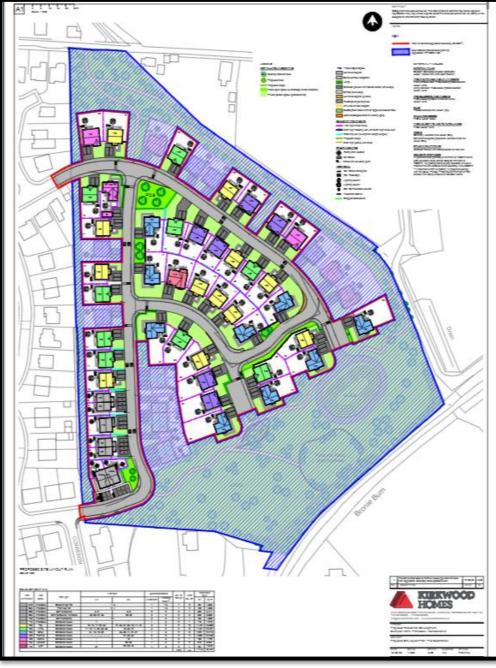

## **Proposed Site Plan**

#### **Proposed Location Plan**

| Unit<br>Reference | Unit<br>Name | Unit Type                | Plot Nos.                      |                            |
|-------------------|--------------|--------------------------|--------------------------------|----------------------------|
|                   |              |                          | LH                             | RH                         |
| 049               | Affordable   | Ground floor flat        | 1, 3                           |                            |
| 065               | Affordable   | First floor flat         | 2, 4                           |                            |
| 080               | Affordable   | Semi-detached            | 5, 8                           | 6, 9                       |
| 093               | Affordable   | Semi-detached / terraced | 58, 60, 61, 63                 | 59, 62                     |
| 102               | Affordable   | Semi-detached            | 64                             |                            |
| 118               | Affordable   | Detached house           | 7                              | -                          |
| 120               | Tay          | Detached house           | 10, 15, 17, 26, 55             | 21, 35, 37, 39, 46, 47, 48 |
| 129               | Affric       | Detached house           | 11, 12, 14, 23, 50, 56         | 18, 38, 42                 |
| 136               | Birse        | Detached house           | 34, 43, 49, 52                 | 33, 36, 44, 51, 57         |
| 139               | Tummel       | Detached house           | 13, 16, 24, 25, 28, 40, 41, 54 | 27, 30, 53                 |
| 160               | Katrine      | Detached house           | -                              | 19                         |
| 155               | Lomond       | Detached house           | -                              | 20, 29                     |
| 176               | Lyon         | Detached house           | 31                             | 22, 32, 45                 |