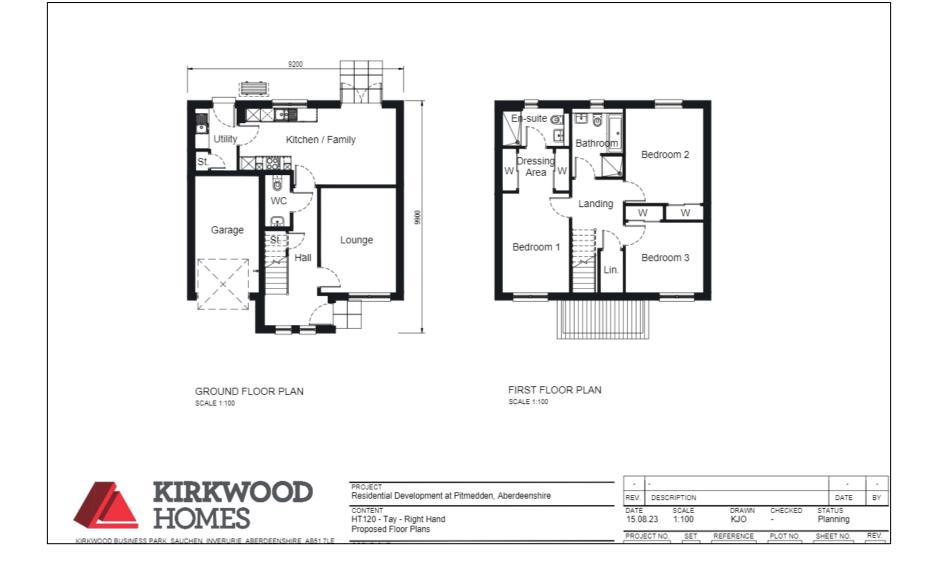

| 19                         |
| 155               | Lomond       | Detached house           | -                              | 20, 29                     |
| 176               | Lyon         | Detached house           | 31                             | 22, 32, 45                 |



## **Proposed Site Plan**



## **Previously Approved Site Plan**



Proposed

Approved under APP/2022/1429 and APP/2019/0753

Plot boundary changes to Plots 34/35/50/51





#### **Proposed Street Scene**

7



## **Previously Approved Street Scene**



#### **Proposed HT080**

#### **Previously approved HT072**

#### **Changes to Affordable semi-detached**



#### Proposed HT049 & HT065

#### Previously approved HT044 & HT058

#### **Changes to Affordable flats**



#### 'Tay' Elevations



#### 'Tay' Floor Plans



#### 'Affric' Elevations



#### 'Affric' Floor Plan



#### **Katrine Elevations**



#### **Katrine Floor Plan**



#### **Lomond Elevations**

#### 'Strathbeg'



FRONT ELEVATION icture Services SCALE 1:100



REAR ELEVATION SCALE 1:100



SIDE ELEVATION SCALE 1:100







FRONT ELEVATION SCALE 1:100



REAR ELEVATION SCALE 1:100

SIDE ELEVATION

SIDE ELEVATION SCALE 1:100

SCALE 1:100

First foor leve





ist foor level

ound foor le

First floor level

me Extract rort

'Buchan'

FRONT ELEVATION

¥ –

Soffi Extract lient

SCALE 1:100

NHA NHA NHA

Soft Extract Vers

RE

SIDE ELEVATION



SIDE ELEVATION SCALE 1:100

#### 'Cairnie'



FRONT ELEVATION



REAR ELEVATION SCALE 1:100



SIDE ELEVATION SCALE 1:100



## **Previously Approved House types**

Photo o