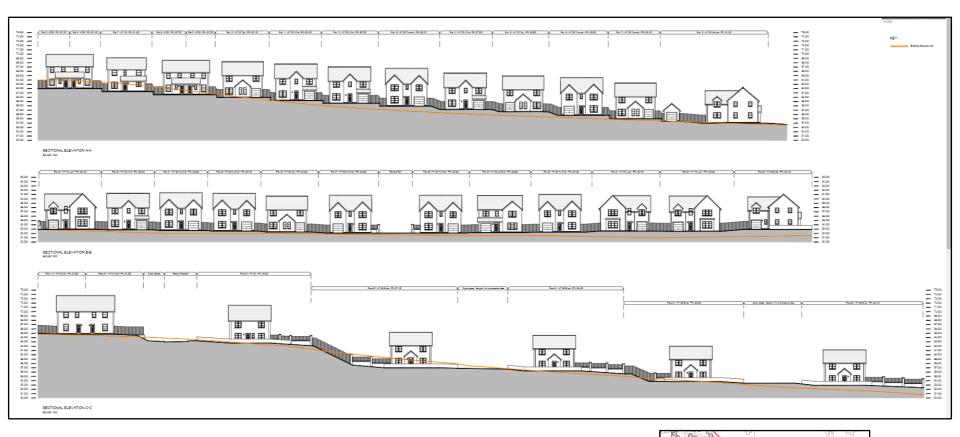

6               | Birse        | Detached house           | 34, 43, 49, 52                 | 33, 36, 44, 51, 57         |
| 139               | Tummel       | Detached house           | 13, 16, 24, 25, 28, 40, 41, 54 | 27, 30, 53                 |
| 160               | Katrine      | Detached house           | -                              | 19                         |
| 155               | Lomond       | Detached house           | -                              | 20, 29                     |
| 176               | Lyon         | Detached house           | 31                             | 22, 32, 45                 |



## **Proposed Site Plan**



## **Previously Approved Site Plan**



Proposed

Approved under APP/2022/1429 and APP/2019/0753

Plot boundary changes to Plots 34/35/50/51





#### **Proposed Street Scene**

7



## **Previously Approved Street Scene**



#### **Proposed HT080**

#### **Previously approved HT072**

#### **Changes to Affordable semi-detached**



#### Proposed HT049 & HT065

#### Previously approved HT044 & HT058

#### **Changes to Affordable flats**



#### 'Tay' Elevations



#### 'Tay' Floor Plans



#### 'Affric' Elevations



#### 'Affric' Floor Plan



#### **Katrine Elevations**



#### **Katrine Floor Plan**



#### **Lomond Elevations**

#### 'Strathbeg'



FRONT ELEVATION icture Services SCALE 1:100



REAR ELEVATION SCALE 1:100



SIDE ELEVATION SCALE 1:100







FRONT ELEVATION SCALE 1:100



REAR ELEVATION SCALE 1:100

SIDE ELEVATION

SIDE ELEVATION SCALE 1:100

SCALE 1:100

First foor leve





ist foor level

ound foor le

Fir