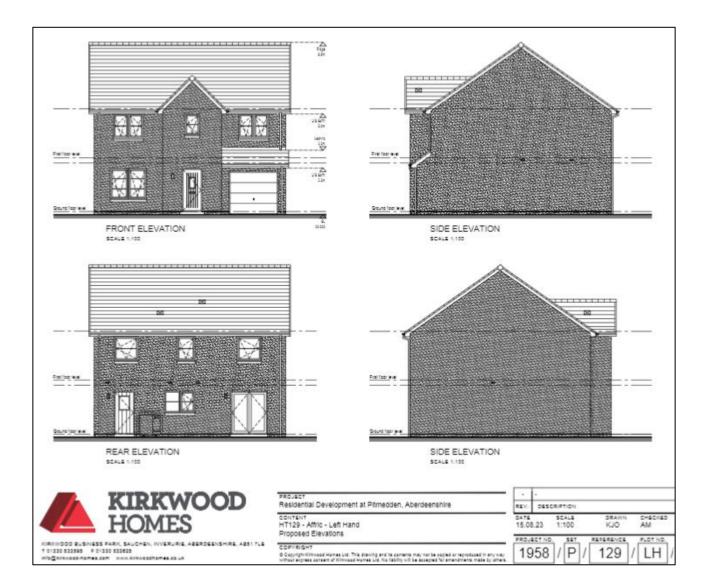

|
| 155               | Lomond       | Detached house           | -                              | 20, 29                     |
| 176               | Lyon         | Detached house           | 31                             | 22, 32, 45                 |



## **Proposed Site Plan**



## **Previously Approved Site Plan**



Proposed

Approved under APP/2022/1429 and APP/2019/0753

Plot boundary changes to Plots 34/35/50/51





#### **Proposed Street Scene**

7



## **Previously Approved Street Scene**



#### **Proposed HT080**

#### **Previously approved HT072**

#### **Changes to Affordable semi-detached**



#### Proposed HT049 & HT065

#### Previously approved HT044 & HT058

#### **Changes to Affordable flats**



#### 'Tay' Elevations



#### 'Tay' Floor Plans



#### 'Affric' Elevations



#### 'Affric' Floor Plan



#### **Katrine Elevations**



#### **Katrine Floor Plan**



#### **Lomond Elevations**

#### 'Strathbeg'



FRONT ELEVATION icture Services SCALE 1:100



REAR ELEVATION SCALE 1:100



SIDE ELEVATION SCALE 1:100







FRONT ELEVATION SCALE 1:100



REAR ELEVATION SCALE 1:100

SIDE ELEVATION

SIDE ELEVATION SCALE 1:100

SCALE 1:100

First foor leve





ist foor level

ound foor le

First floor level

me Extract rort

'Buchan'

FRONT ELEVATION

¥ –

Soffi Extract lient

SCALE 1:100

NHA NHA NHA

Soft Extract Vers

RE

SIDE ELEVATION



SIDE ELEVATION SCALE 1:100

#### 'Cairnie'



FRONT ELEVATION



REAR ELEVATION SCALE 1:100



SIDE ELEVATION SCALE 1:100



## **Previously Approved House types**

Photo of site from northern bound