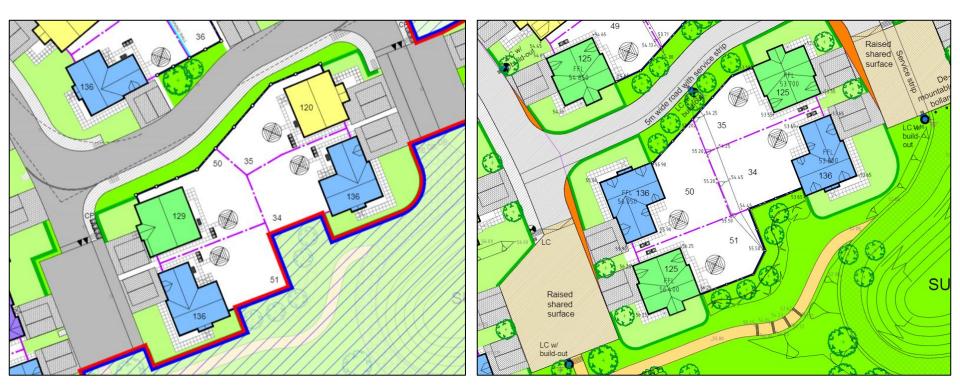

## **Previously Approved Site Plan**

Proposed

Approved under APP/2022/1429 and APP/2019/0753

Plot boundary changes to Plots 34/35/50/51